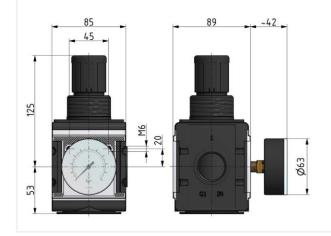

16 bar -10 to 60 °C -10 to 60 °C POM-brass NBR At  $P_1 = 10$  bar,  $P_2 = 6.3$  bar and pressure drop  $\Delta_p = 1$  bar Depending on secondary pressure

| Pressure regulator incl. pressure gauge |           |        |                    |                      |                    |      |    |  |  |
|-----------------------------------------|-----------|--------|--------------------|----------------------|--------------------|------|----|--|--|
| Art. No.                                | Type No.  | Thread | Housing            | Control range<br>bar | Flow rate<br>I/min | Size | DN |  |  |
| 133099                                  | R 44 - 10 | G 3/4  | Die-cast aluminium | 0.5 - 10             | 12000              | 4    | 20 |  |  |