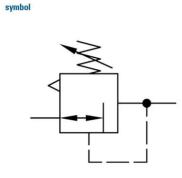

## »multifix« series

Reversible diaphragm pressure regulators, independent of inlet pressure, with self-relieving design. The pressure setting can be locked by pushing the button down.

| Max. input pressure:      |  |  |  |  |
|---------------------------|--|--|--|--|
| Medium temperature:       |  |  |  |  |
| Ambient temperature:      |  |  |  |  |
| Spring bonnet:            |  |  |  |  |
| Sealant:                  |  |  |  |  |
| Flow rate measurement:    |  |  |  |  |
| Internal air consumption: |  |  |  |  |