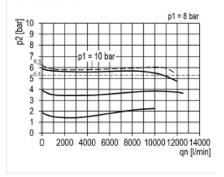

| R 44 - 10 | G 3/4  | Die-cast aluminium | 0.5 - 10             | 12000              | 4    | 20 |  |  |

| Accessories / spare parts |           |                                                      |  |  |  |
|---------------------------|-----------|------------------------------------------------------|--|--|--|
| Art. No.                  | Type No.  | Description                                          |  |  |  |
| 135858                    | ZW 45     | Mounting bracket with 2 screws                       |  |  |  |
| 135857                    | KP 45     | Coupler pack for modular assembly of several devices |  |  |  |
| 135855                    | 22.1845.4 | Set of wearing parts                                 |  |  |  |





## flow characteristic



## pressure characteristic





RIEGLER & Co. KG, Sales Engineering Schützenstraße 27 | 72574 Bad Urach Phone +49 7125 9497-642 technik@riegler.de edition 01/2025

page 1 from 1

Subject to technical changes an errors reserved. The proficiency testing is the responsibility of the user. The specified data do not represent legally guaranteed properties.